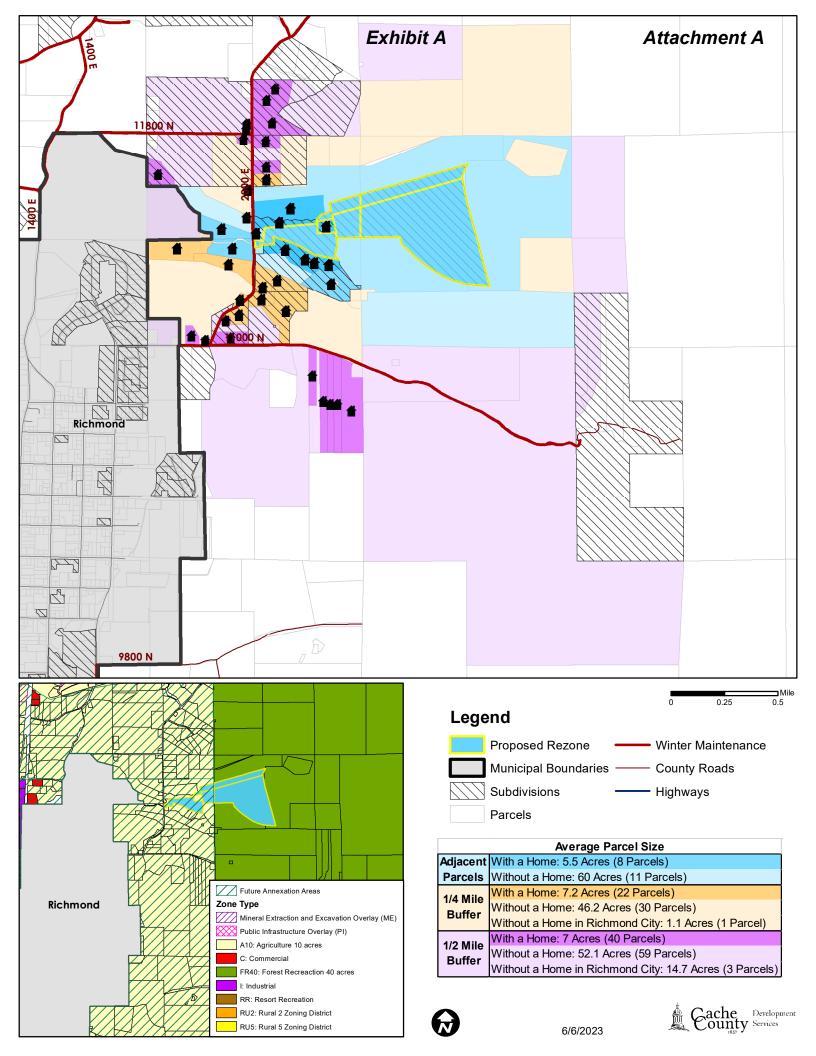

A request to rezone ~125 acres located at 11432 North 2300 East, near Richmond, from the Forest Recreation (FR40) Zone to the Agricultural (A10) Zone. Planning Commission recommended denial.

- b. Resolution 2023-09 A Resolution Amending the Organic Act for the Government of Cache County
- c. Ordinance 2023-29 Financial Administration Amendments
- d. Resolution 2023-10 A Resolution Authorizing a Reduction in Force for Cache County
- 10. INITIAL PROPOSALS FOR CONSIDERATION OF ACTION
  - a. Ordinance 2023-30 Amending Title 16 and Title 17 Regarding Developable Acreage and Sensitive Areas Definitions, Standards and Applicable Subdivision Requirements
  - b. Resolution 2023-11 Opening the 2023 Budget
  - c. Ordinance 2023-32 An Ordinance Creating Chapter 3.38 on Real Property
- 11. OTHER BUSINESS
  - a. Wellsville Founders Day Parade Sept. 4, 2023
  - b. USACCC Fall Conference Sept. 7-8, 2023 at Ruby's Inn
    All Council Members
  - c. July Treasurer Reconciliation Report
- 12. COUNCIL MEMBER REPORTS
- 13. ADJOURN

### f. Public Hearing – Ordinance 2023-28 – Graham Addition Rezone 33:00

A request to rezone ~125 acres located at 11432 North 2300 East, near Richmond, from the Forest Recreation (FR40) Zone to the Agricultural (A10) Zone. Planning Commission recommended denial.

### b. Ordinance 2023-28 - Graham Addition Rezone 48:54

A request to rezone ~125 acres located at 11432 North 2300 East, near Richmond, from the Forest Recreation (FR40) Zone to the Agricultural (A10) Zone. Planning Commission recommended denial.

### a. Land Use Context:

- i. Parcel status: The subject property is not in the same size and configuration as it was on August 6, 2008, however, it is a legal parcel as the changes occurred as part of boundary line adjustments in 2021 that did not result in the creation of any new parcels.
- ii. Average Lot Size: (See Attachment A)

| Average Parcel Size                        |                                         |  |  |  |
|--------------------------------------------|-----------------------------------------|--|--|--|
| Adjacent                                   | With a Home: 5.1 Acres (3 Parcels)      |  |  |  |
| Parcels                                    | Without a Home: 17.1 Acres (12 Parcels) |  |  |  |
| 1/4 Mile With a Home: 4 Acres (11 Parcels) |                                         |  |  |  |
| Buffer                                     | Without a Home: 15.8 Acres (36 Parcels) |  |  |  |
| 1/2 Mile                                   | With a Home: 4.9 Acres (26 Parcels)     |  |  |  |
| Buffer                                     | Without a Home: 17.3 Acres (66 Parcels) |  |  |  |