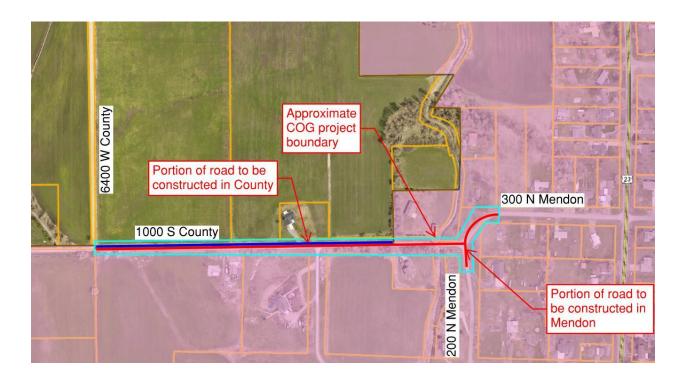

rojects. Multi-jurisdictional projects are projects that involve right-of-ways that are under different jurisdictions. This requirement applies to all jurisdictions even if they have no financial responsibility. The intent behind this policy change was to allow citizens to voice support or objection to their local governing body instead of the sponsoring jurisdictions governing body.

Fiscal Impact: None

**Public Hearing Required:** Yes, a public hearing is required by the COG.

**Presenter Name:** Matt Phillips, Public Works Director

**Presentation Time:** Less than 5 minutes prior to the Public Hearing being held.

**Point of Contact:** Matt Phillips



# **County Council Meeting Memorandum**

**Legal Review:** N/A

# Location and Project Map For 2023 COG Project – 1000 S Near Mendon



# **Council Meeting Memorandum**

# **Hold a Public Hearing**

Ordinance 2023-30 Amending Title 16 and Title 17 re: Developable Acreage & Sensitive Areas Definitions, Standards and Applicable Subdivision Requirements

Stephen Nelson, Director - Forwarded from the County Agenda request submitted by:

Planning Commission

**Assisting Department: Development Services** 

**Requested Council meeting date:** August 22, 2023

Agenda Item Language: Public Hearing for August 22, 2023, at 5:30 PM for Ordinance 2023-30 Amendments to Title 16 and Title 17 to update definitions and requirements related to general definitions of "Developable Acreage" and "Sensitive Areas - Nondevelopable" for determining subdivision density, and to define standards for private roads, utilities and exceptions for stru