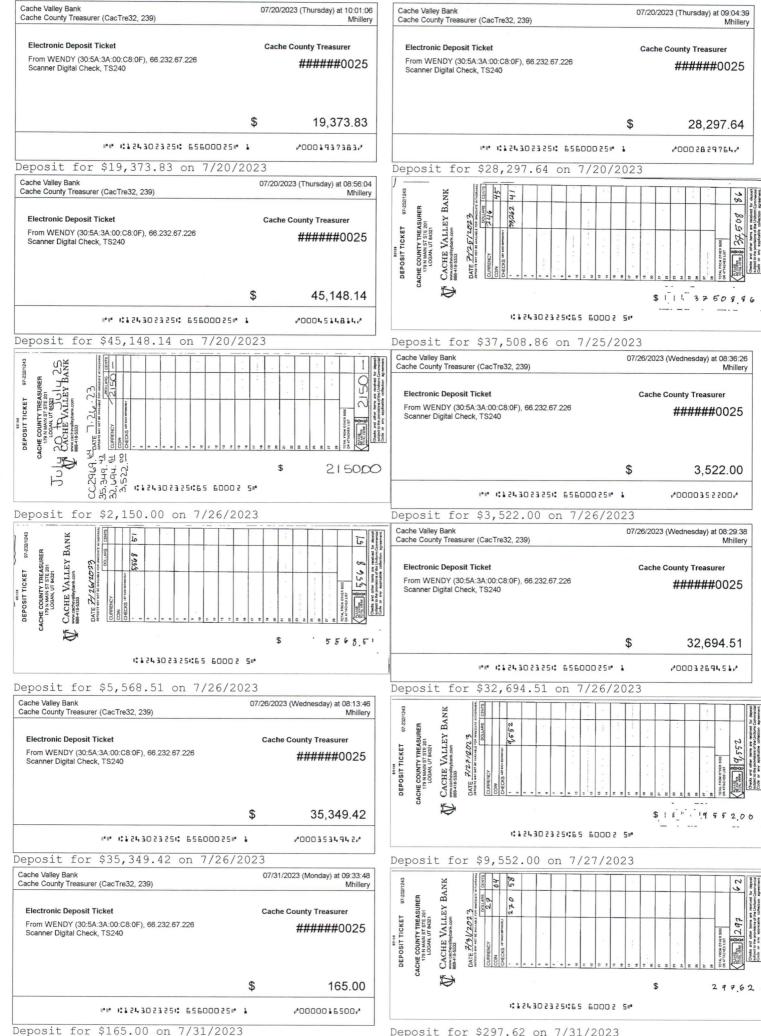

#### 11. Other Business 2:41:35

a. Providence Sauerkraut Days Parade August 17, 2023 at 5:00 pm

b. Wellsville Founders Day Parade September 4, 2023

c. USACCC Fall Conference September 7-8, 2023 at Ruby's Inn