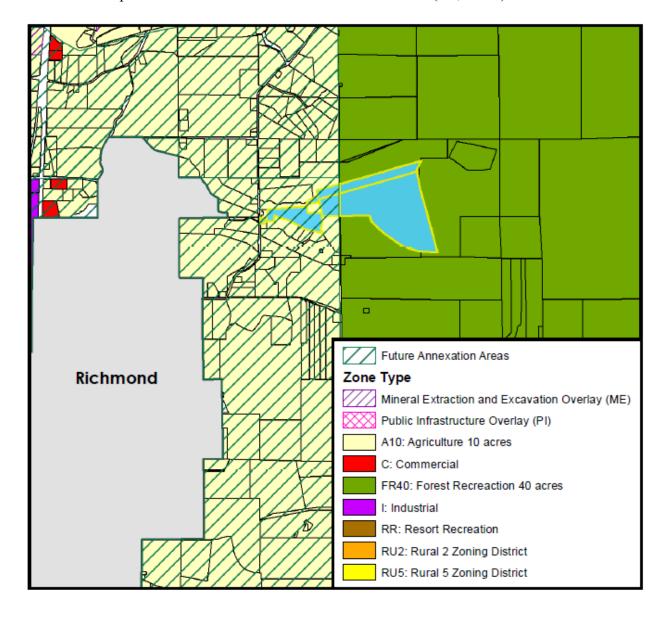

3 August 2023 2 of 8

- iii. The proposed RU5 zone allows a maximum density of 1 lot for every 5 acres, whereas the current A10 zone allows a maximum density of 1 lot for every 10 acres. With approximately 32.67 acres of property, the subject property could be divided into a maximum potential of 3 buildable lots under the current A10 Zone standards, including the parcel with an existing single-family dwelling. A rezone to RU5 may allow up to a maximum potential of 6 buildable lots.
- iv. Schedule of Zoning Uses: Under the current County Land Use Ordinance, the RU5 Zone is more restrictive in the uses allowed when compared to the Agricultural (A10) Zone. There are no uses that are allowed as a permitted or conditional use within the RU5 Zone that are not allowed as a permitted or conditional use within the A10 Zone. The following uses are conditional uses in the A10 Zone but are not allowed in the RU5 Zone:
  - Agricultural Manufacturing
  - Recreational Facility
  - Cemetery
  - Private Airport
  - Concentrated Animal Feed Operation
  - Livestock Auction Facility
  - Topsoil Extraction
- v. Adjacent uses: The properties immediately adjacent to the subject rezone are primarily used for agriculture with a few single family dwellings.
- vi. Annexation Areas: The subject property is not located within any municipal future annexation area.

3 August 2023 3 of 8

vii. Zone Placement: As identified by the Planning Commission and the County Council at the time the RU5 Zone was adopted, the intended/anticipated placement of this zone was in areas of the unincorporated county adjacent to municipalities. The nearest RU5 zone is located south and east of the subject property on High Creek Road. This RU5 Zone was approved by the County Council as Ordinance 2012-14, the Michael Allen Rezone, on 31.58 acres in December 2012. A 4-lot subdivision was subsequently approved in May 2013.