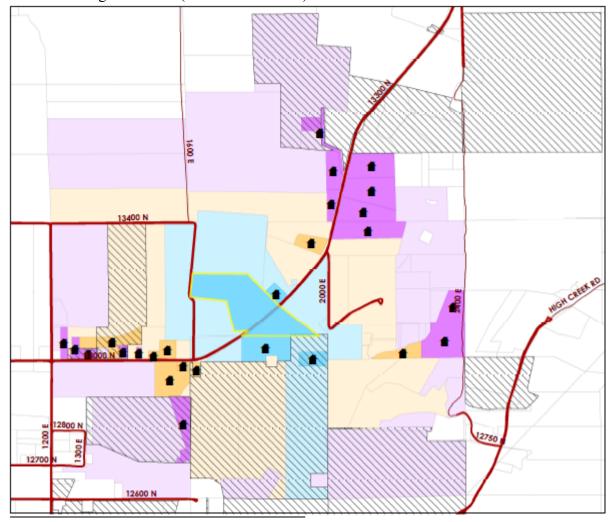

3 August 2023 2 of 8

- iii. The proposed RU5 zone allows a maximum density of 1 lot for every 5 acres, whereas the current A10 zone allows a maximum density of 1 lot for every 10 acres. With approximately 32.67 acres of property, the subject property could be divided into a maximum potential of 3 buildable lots under the current A10 Zone standards, including the parcel with an existing single-family dwelling. A rezone to RU5 may allow up to a maximum potential of 6 buildable lots.
- iv. Schedule of Zoning Uses: Under the current County Land Use Ordinance, the RU5 Zone is more restrictive in the uses allowed when compared to the Agricultural (A10) Zone. There are no uses that are allowed as a permitted or conditional use within the RU5 Zone that are not allowed as a permitted or conditional use within the A10 Zone. The following uses are conditional uses in the A10 Zone but are not allowed in the RU5 Zone:
  - Agricultural Manufacturing
  - Recreational Facility
  - Cemetery
  - Private Airport
  - Concentrated Animal Feed Operation
  - Livestock Auction Facility
  - Topsoil Extraction
- v. Adjacent uses: The properties immediately adjacent to the subject rezone are primarily used for agriculture with a few single family dwellings.
- vi. Annexation Areas: The subject property is not located within any municipal future annexation area.

3 August 2023 3 of 8

vii. Zone Placement: As identified by the Planning Commission and the County Council at the time the RU5 Zone was adopted, the intended/anticipated placement of this zone was in areas of the unincorporated county adjacent to municipalities. The nearest RU5 zone is located south and east of the subject property on High Creek Road. This RU5 Zone was approved by the County Council as Ordinance 2012-14, the Michael Allen Rezone, on 31.58 acres in December 2012. A 4-lot subdivision was subsequently approved in May 2013.