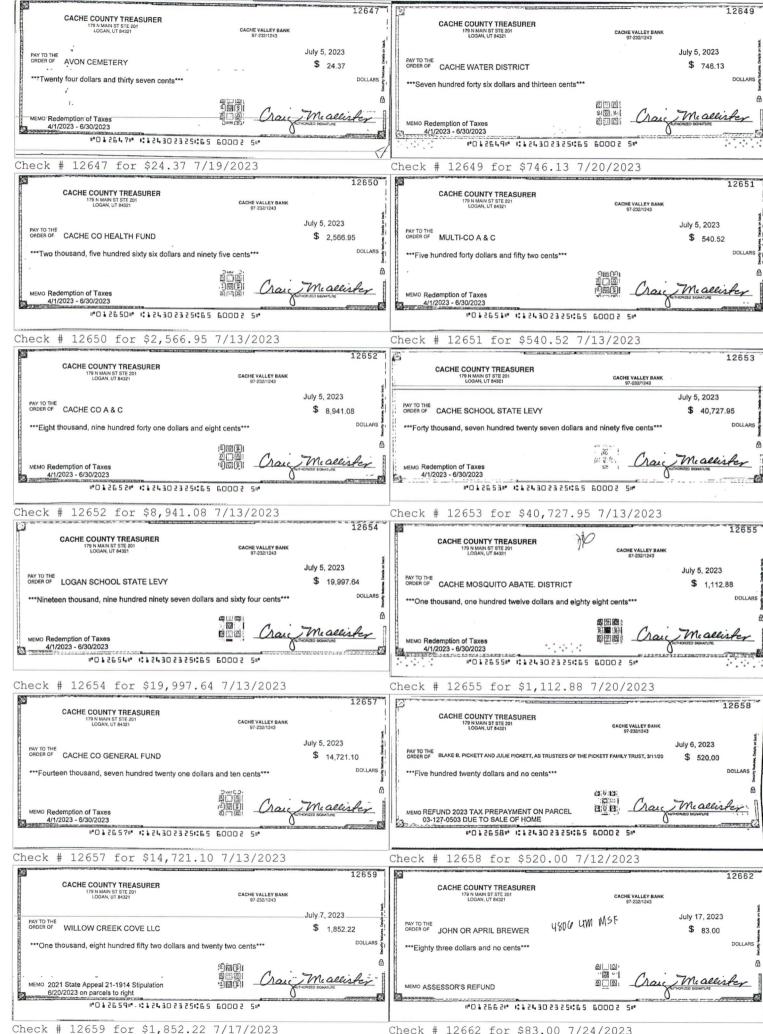

#### 11. Other Business 2:41:35

a. Providence Sauerkraut Days Parade August 17, 2023 at 5:00 pm

b. Wellsville Founders Day Parade September 4, 2023

c. USACCC Fall Conference September 7-8, 2023 at Ruby's Inn