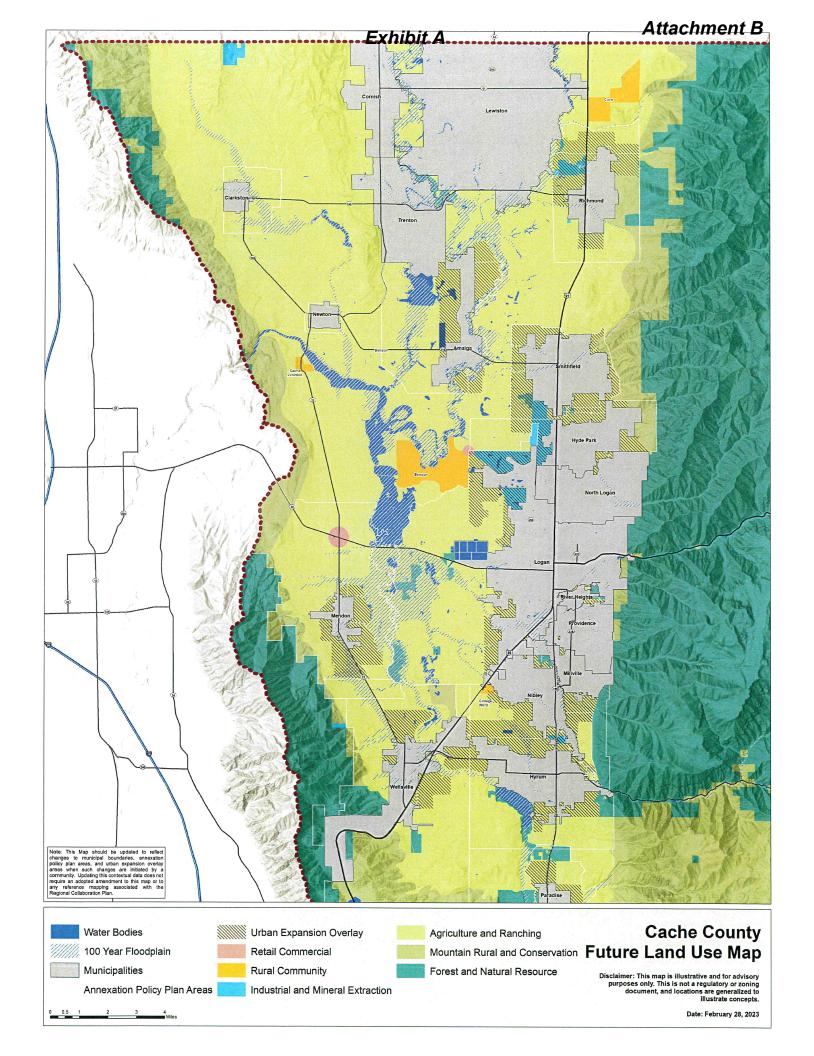

3 August 2023 3 of 8

vii. Zone Placement: As identified by the Planning Commission and the County Council at the time the RU5 Zone was adopted, the intended/anticipated placement of this zone was in areas of the unincorporated county adjacent to municipalities. The nearest RU5 zone is located south and east of the subject property on High Creek Road. This RU5 Zone was approved by the County Council as Ordinance 2012-14, the Michael Allen Rezone, on 31.58 acres in December 2012. A 4-lot subdivision was subsequently approved in May 2013.

# CHAPTER 4: FUTURE LAND USE PLAN

The use of land is one of the most important and fundamental values for landowners, residents, civic leaders, and elected officials. This determines—in large measure—the future of Cache County. The Future Land Use Map represents the County's collective vision of our desired future. It conveys the patterns and priorities of economic development and community character, the locations of neighborhoods and industries, and the preservation of natural, agricultural, and rural landscapes.

The Future Land Use Plan is advisory and does not change the existing zoning of any property or the ability of landowners to continue existing legal uses consistent with the existing zoning or nonconforming uses. It serves as a starting point for conversations about regional initiatives and development proposals by illustrating how sometimes separate and uncoordinated activities can help or harm our desired future. The timing of future development will depend on a number of factors including choices made by individual landowners, aspirations of the community, and future availability of facilities and services.

### RURAL COMMUNITY

| Location:              | Existing and emerging unincorporated communities.                                                                                                                                                                                                                                                                                                                  |  |  |
|------------------------|--------------------------------------------------------------------------------------------------------------------------------------------------------------------------------------------------------------------------------------------------------------------------------------------------------------------------------------------------------------------|--|--|
| Example Areas:         | • Avon                                                                                                                                                                                                                                                                                                                                                             |  |  |
|                        | Cove                                                                                                                                                                                                                                                                                                                                                               |  |  |
|                        | Benson                                                                                                                                                                                                                                                                                                                                                             |  |  |
|                        | College Ward                                                                                                                                                                                                                                                                                                                                                       |  |  |
|                        | Cache Junction                                                                                                                                                                                                                                                                                                                                                     |  |  |
|                        | Petersboro                                                                                                                                                                                                                                                                                                                                                         |  |  |
|                        | Young Ward                                                                                                                                                                                                                                                                                                                                                         |  |  |
| Purpose and Character: | A mix of residential, agricultural, and commercial and/or civic uses that serve local needs and do not require urban level facilities and services. Historic townsites, schools, gathering spaces and similar uses create a focal point and foster social and economic resiliency for a community within an otherwise residential, ranching, or agricultural area. |  |  |
| Preferred Land Uses:   | Agriculture                                                                                                                                                                                                                                                                                                                                                        |  |  |
|                        | Ranching                                                                                                                                                                                                                                                                                                                                                           |  |  |
|                        | Clustered subdivision developments                                                                                                                                                                                                                                                                                                                                 |  |  |
|                        | Conservation Easements (CEs)                                                                                                                                                                                                                                                                                                                                       |  |  |
|                        | Civic                                                                                                                                                                                                                                                                                                                                                              |  |  |
|                        | Educational                                                                                                                                                                                                                                                                                                                                                        |  |  |
|                        | Mixed Use                                                                                                                                                                                                                                                                                                                                                          |  |  |
| Secondary Land Uses:   | Residential uses at densities of less than one unit per 10 acres.                                                                                                                                                                                                                                                                                                  |  |  |
|                        | Commercial Retail/Office                                                                                                                                                                                                                                                                                                                                           |  |  |
|                        | Flex Office/ Industrial                                                                                                                                                                                                                                                                                                                                            |  |  |
| Discouraged Uses:      | Industrial                                                                                                                                                                                                                                                                                                                                                         |  |  |
|                        | Heavy Industrial                                                                                                                                                                                                                                                                                                                                                   |  |  |