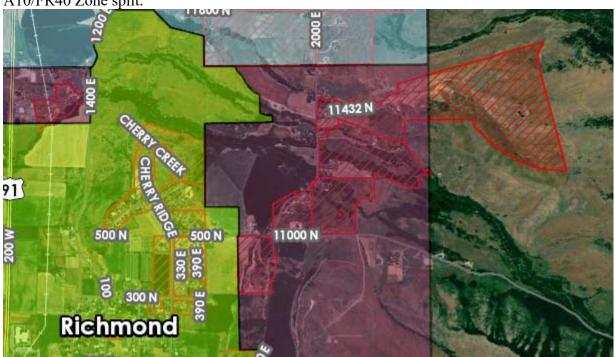

A request to rezone ~125 acres located at 11432 North 2300 East, near Richmond, from the Forest Recreation (FR40) Zone to the Agricultural (A10) Zone. Planning Commission recommended denial.

- b. Resolution 2023-09 A Resolution Amending the Organic Act for the Government of Cache County
- c. Ordinance 2023-29 Financial Administration Amendments
- d. Resolution 2023-10 A Resolution Authorizing a Reduction in Force for Cache County
- 10. INITIAL PROPOSALS FOR CONSIDERATION OF ACTION
  - a. Ordinance 2023-30 Amending Title 16 and Title 17 Regarding Developable Acreage and Sensitive Areas Definitions, Standards and Applicable Subdivision Requirements
  - b. Resolution 2023-11 Opening the 2023 Budget
  - c. Ordinance 2023-32 An Ordinance Creating Chapter 3.38 on Real Property
- 11. OTHER BUSINESS
  - a. Wellsville Founders Day Parade Sept. 4, 2023
  - b. USACCC Fall Conference Sept. 7-8, 2023 at Ruby's Inn
    All Council Members
  - c. July Treasurer Reconciliation Report
- 12. COUNCIL MEMBER REPORTS
- 13. ADJOURN

### f. Public Hearing – Ordinance 2023-28 – Graham Addition Rezone 33:00

A request to rezone ~125 acres located at 11432 North 2300 East, near Richmond, from the Forest Recreation (FR40) Zone to the Agricultural (A10) Zone. Planning Commission recommended denial.

### b. Ordinance 2023-28 - Graham Addition Rezone 48:54

A request to rezone ~125 acres located at 11432 North 2300 East, near Richmond, from the Forest Recreation (FR40) Zone to the Agricultural (A10) Zone. Planning Commission recommended denial.