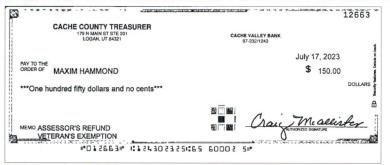

#### 11. Other Business 2:41:35

a. Providence Sauerkraut Days Parade August 17, 2023 at 5:00 pm

b. Wellsville Founders Day Parade September 4, 2023

c. USACCC Fall Conference September 7-8, 2023 at Ruby's Inn