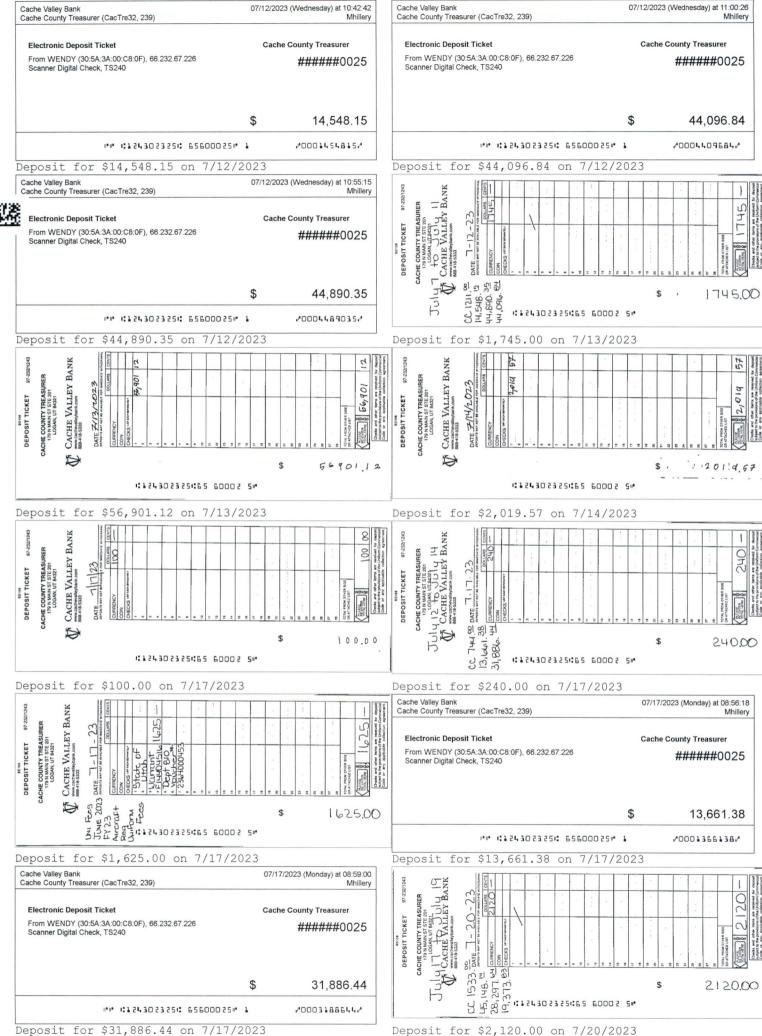

#### 11. Other Business 2:41:35

a. Providence Sauerkraut Days Parade August 17, 2023 at 5:00 pm

b. Wellsville Founders Day Parade September 4, 2023

c. USACCC Fall Conference September 7-8, 2023 at Ruby's Inn