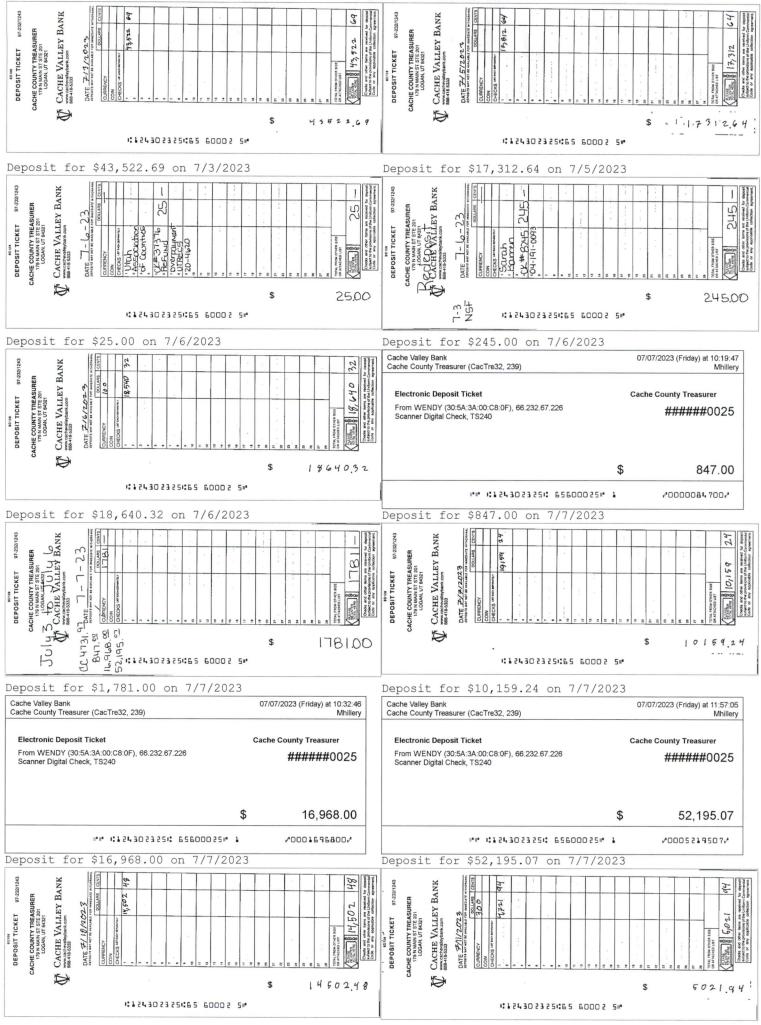

| BALANCE INFORMATION                                                                                                                        |                                                                                                                                                  |
| DATEBALANCE 06/30 4,421,038.67 07/03 4,468,764.75 07/05 4,508,290.74 07/06 4,529,885.51 07/07 4,619,538.18 07/10 4,644,322.23 07/11 5,335,012.20 | DATEBALANCE 07/12 5,442,882.02 07/13 1,345,206.39 07/14 1,251,210.35 07/17 981,332.19 07/18 984,558.81 07/19 994,775.69 07/20 1,074,528.97 | DATEBALANCE 07/21 1,077,094.79 07/24 1,082,408.41 07/25 1,122,872.40 07/26 1,204,919.99 07/27 1,221,956.43 07/28 1,223,910.43 07/31 1,391,220.01 |

133

AN (\*) DENOTES GAP IN CHECK NUMBERS









Deposit for \$2,120.00 on 7/20/2023



Deposit for \$297.62 on 7/31/2023



















Check # 12663 for \$150.00 7/21/2023



#### IN CASE OF ERRORS OR QUESTIONS ABOUT YOUR ELECTRONIC TRANSFERS

If you need more information about an electronic transfer appearing on this statement or if you think your statement or receipt is wrong please telephone or write us as soon as possible at the phone number or address designated on the front of this statement. We must hear from you no later than 60 days after we sent you the first statement on which the error or problem appeared.

- (1) Tell us your name and account number (if any).
- (2) Describe the error or transfer you are unsure about and explain as clearly as you can why you believe there is an error or why you need more information.