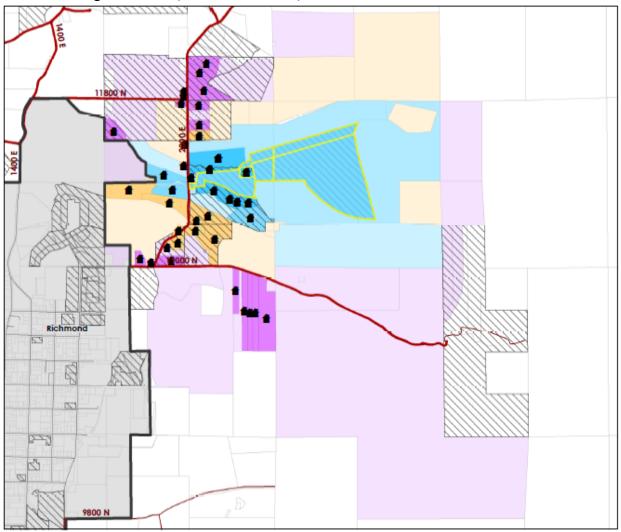

3 August 2023 2 of 8

- iii. The proposed RU5 zone allows a maximum density of 1 lot for every 5 acres, whereas the current A10 zone allows a maximum density of 1 lot for every 10 acres. With approximately 32.67 acres of property, the subject property could be divided into a maximum potential of 3 buildable lots under the current A10 Zone standards, including the parcel with an existing single-family dwelling. A rezone to RU5 may allow up to a maximum potential of 6 buildable lots.
- iv. Schedule of Zoning Uses: Under the current County Land Use Ordinance, the RU5 Zone is more restrictive in the uses allowed when compared to the Agricultural (A10) Zone. There are no uses that are allowed as a permitted or conditional use within the RU5 Zone that are not allowed as a permitted or conditional use within the A10 Zone. The following uses are conditional uses in the A10 Zone but are not allowed in the RU5 Zone:
  - Agricultural Manufacturing
  - Recreational Facility
  - Cemetery
  - Private Airport
  - Concentrated Animal Feed Operation
  - Livestock Auction Facility
  - Topsoil Extraction
- v. Adjacent uses: The properties immediately adjacent to the subject rezone are primarily used for agriculture with a few single family dwellings.
- vi. Annexation Areas: The subject property is not located within any municipal future annexation area.

3 August 2023 3 of 8

vii. Zone Placement: As identified by the Planning Commission and the County Council at the time the RU5 Zone was adopted, the intended/anticipated placement of this zone was in areas of the unincorporated county adjacent to municipalities. The nearest RU5 zone is located south and east of the subject property on High Creek Road. This RU5 Zone was approved by the County Council as Ordinance 2012-14, the Michael Allen Rezone, on 31.58 acres in December 2012. A 4-lot subdivision was subsequently approved in May 2013.