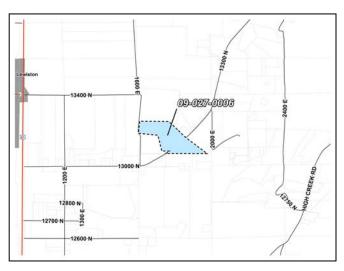

Agent: SandaLee Douglas Parcel ID#: 09-027-0006

**Staff Recommendation:** None **Type of Action:** Legislative

Land Use Authority: Cache County Council

**Location** Reviewed by Angie Zetterquist

**Project Address:** Acres: 32.67

13165 N. Mountain Home Road

Cove

Current Zoning: Proposed Zoning: Agricultural (A10) Rural 5 (RU5)

**Surrounding Uses:** 

North – Agricultural/Residential South – Agricultural/Residential

East – Agricultural West – Agricultural

### A. Request description

- 1. A request to rezone 32.67 acres from the Agricultural (A10) Zone to the Rural 5 (RU5) Zone.
- 2. This rezone may allow the parcel to be legally divided into a maximum potential of 6 separate lots as part of a subdivision process. The current A10 Zone allows for a maximum of 3 buildable lots.
- 3. Staff has identified general information as pertains to the subject property to assist the Planning Commission and County Council in arriving at a decision. This information is reflected in the attached map (Attachment A) and in the following text:

### a. Land Use Context:

- i. Parcel status: The subject property is not in the same size and configuration as it was on August 6, 2008, however, it is a legal parcel as the changes occurred as part of boundary line adjustments in 2021 that did not result in the creation of any new parcels.
- ii. Average Lot Size: (See Attachment A)

| Average Parcel Size                        |                                         |  |  |  |
|--------------------------------------------|-----------------------------------------|--|--|--|
| Adjacent                                   | With a Home: 5.1 Acres (3 Parcels)      |  |  |  |
| Parcels                                    | Without a Home: 17.1 Acres (12 Parcels) |  |  |  |
| 1/4 Mile With a Home: 4 Acres (11 Parcels) |                                         |  |  |  |
| Buffer                                     | Without a Home: 15.8 Acres (36 Parcels) |  |  |  |
| 1/2 Mile                                   | With a Home: 4.9 Acres (26 Parcels)     |  |  |  |
| Buffer                                     | Without a Home: 17.3 Acres (66 Parcels) |  |  |  |