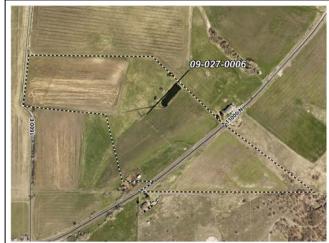

Agent: SandaLee Douglas Parcel ID#: 09-027-0006

**Staff Recommendation:** None **Type of Action:** Legislative

Land Use Authority: Cache County Council

**Location** Reviewed by Angie Zetterquist

**Project Address:** Acres: 32.67

13165 N. Mountain Home Road

Cove

Current Zoning: Proposed Zoning: Agricultural (A10) Rural 5 (RU5)

**Surrounding Uses:** 

North – Agricultural/Residential South – Agricultural/Residential

East – Agricultural West – Agricultural

3 August 2023 2 of 8

- iii. The proposed RU5 zone allows a maximum density of 1 lot for every 5 acres, whereas the current A10 zone allows a maximum density of 1 lot for every 10 acres. With approximately 32.67 acres of property, the subject property could be divided into a maximum potential of 3 buildable lots under the current A10 Zone standards, including the parcel with an existing single-family dwelling. A rezone to RU5 may allow up to a maximum potential of 6 buildable lots.
- iv. Schedule of Zoning Uses: Under the current County Land Use Ordinance, the RU5 Zone is more restrictive in the uses allowed when compared to the Agricultural (A10) Zone. There are no uses that are allowed as a permitted or conditional use within the RU5 Zone that are not allowed as a permitted or conditional use within the A10 Zone. The following uses are conditional uses in the A10 Zone but are not allowed in the RU5 Zone:
  - Agricultural Manufacturing
  - Recreational Facility
  - Cemetery
  - Private Airport
  - Concentrated Animal Feed Operation
  - Livestock Auction Facility
  - Topsoil Extraction
- v. Adjacent uses: The properties immediately adjacent to the subject rezone are primarily used for agriculture with a few single family dwellings.
- vi. Annexation Areas: The subject property is not located within any municipal future annexation area.

3 August 2023 3 of 8

vii. Zone Placement: As identified by the Planning Commission and the County Council at the time the RU5 Zone was adopted, the intended/anticipated placement of this zone was in areas of the unincorporated county adjacent to municipalities. The nearest RU5 zone is located south and east of the subject property on High Creek Road. This RU5 Zone was approved by the County Council as Ordinance 2012-14, the Michael Allen Rezone, on 31.58 acres in December 2012. A 4-lot subdivision was subsequently approved in May 2013.