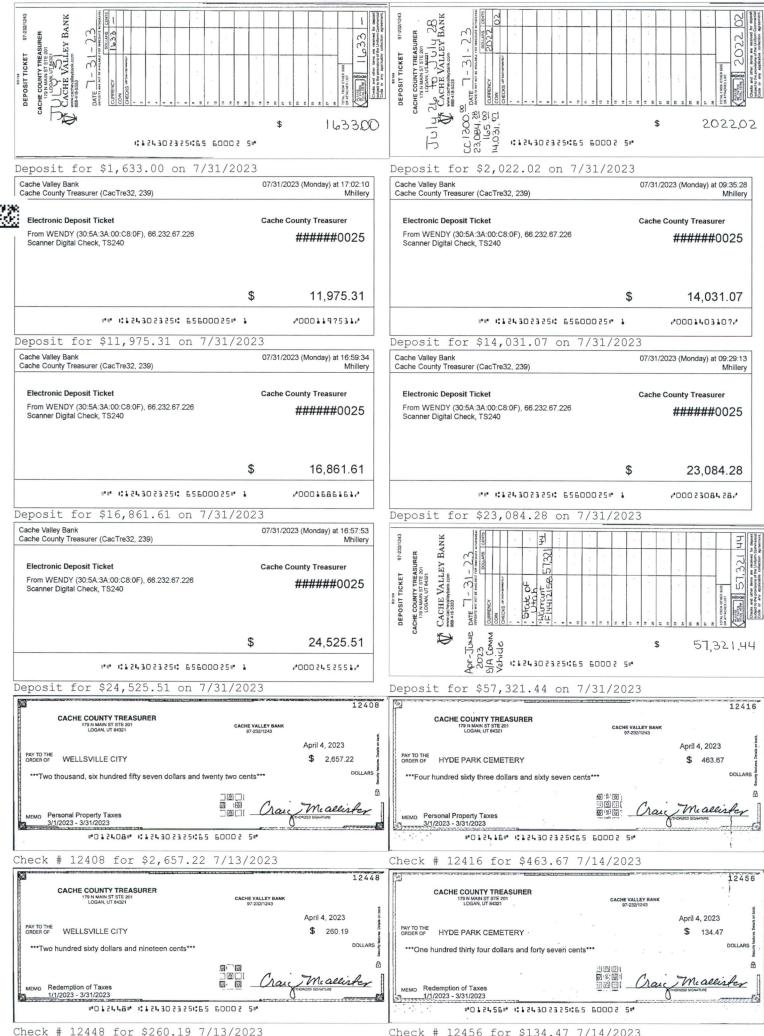

#### 11. Other Business 2:41:35

a. Providence Sauerkraut Days Parade August 17, 2023 at 5:00 pm

b. Wellsville Founders Day Parade September 4, 2023

c. USACCC Fall Conference September 7-8, 2023 at Ruby's Inn