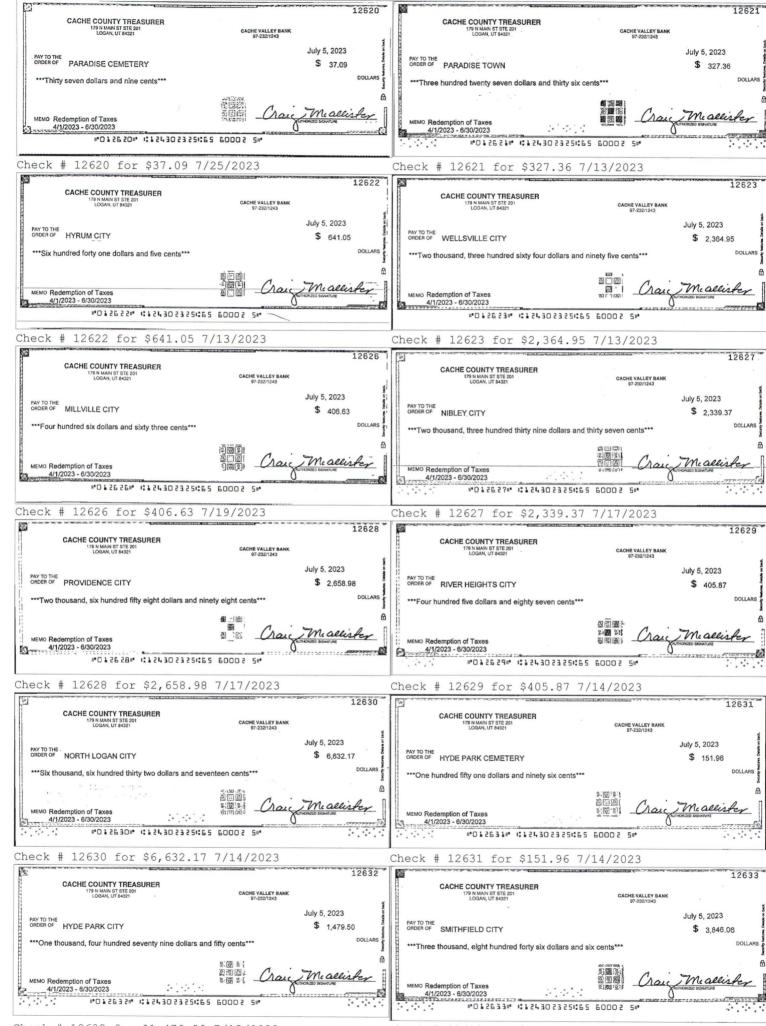

|                                                                                                                                                  |
| DATEBALANCE 06/30 4,421,038.67 07/03 4,468,764.75 07/05 4,508,290.74 07/06 4,529,885.51 07/07 4,619,538.18 07/10 4,644,322.23 07/11 5,335,012.20 | DATEBALANCE 07/12 5,442,882.02 07/13 1,345,206.39 07/14 1,251,210.35 07/17 981,332.19 07/18 984,558.81 07/19 994,775.69 07/20 1,074,528.97 | DATEBALANCE 07/21 1,077,094.79 07/24 1,082,408.41 07/25 1,122,872.40 07/26 1,204,919.99 07/27 1,221,956.43 07/28 1,223,910.43 07/31 1,391,220.01 |

133

AN (\*) DENOTES GAP IN CHECK NUMBERS









Deposit for \$2,120.00 on 7/20/2023



Deposit for \$297.62 on 7/31/2023



















Check # 12663 for \$150.00 7/21/2023



#### IN CASE OF ERRORS OR QUESTIONS ABOUT YOUR ELECTRONIC TRANSFERS

If you need more information about an electronic transfer appearing on this statement or if you think your statement or receipt is wrong please telephone or write us as soon as possible at the phone number or address designated on the front of this statement. We must hear from you no later than 60 days after we sent you the first statement on which the error or problem appeared.

- (1) Tell us your name and account number (if any).
- (2) Describe the error or transfer you are unsure about and explain as clearly as you can why you believe there is an error or why you need more information.
- (3) Tell us the dollar amount of the suspected error.

We will investigate your compl