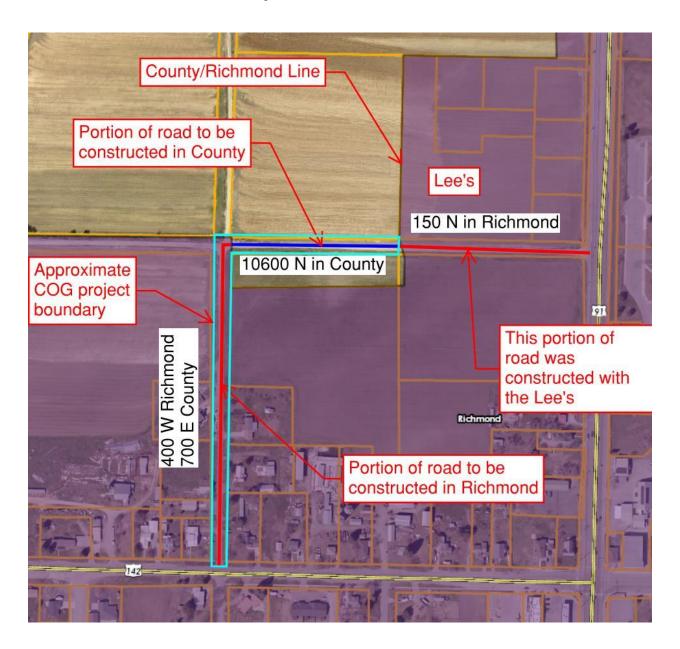

jects. Multi-jurisdictional projects are projects that involve right-of-ways that are under different jurisdictions. This requirement applies to all jurisdictions even if they have no financial responsibility. The intent behind this policy change was to allow citizens to voice support or objection to their local governing body instead of the sponsoring jurisdictions governing body.

Fiscal Impact: None

**Public Hearing Required:** Yes, a public hearing is required by the COG.

**Presenter Name:** Matt Phillips, Public Works Director

**Presentation Time:** Less than 5 minutes prior to the Public Hearing being held.

**Point of Contact:** Matt Phillips



# **County Council Meeting Memorandum**

**Legal Review:** N/A

# Location and Project Map For 2023 COG Project -10600 N Near Richmond





# **County Council Meeting Memorandum**

**Submitter:** Matt Phillips **Department:** Public Works

**Requested Meeting Date:** August 8, 2023 and August 22, 2023

### **Agenda Item Language (August 8 meeting):**

### **PUBLIC HEARINGS**

### Set Public Hearing for August 22, 2023 – 2023 COG Project – 1000 S near Mendon:

A public hearing for COG application for 2023 COG funds for the reconstruction of 1000 S near Mendon.

### **Agenda Item Language (August 22 meeting):**

### **PUBLIC HEARINGS**

## **Public Hearing – 2023 COG Project – 1000 S near Mendon:**

A public hearing for COG application for 2023 COG funds for the reconstruction of 1000 S near Mendon.

**Recommendation:** At the August 8, 2023 council meeting set the public hearing for August 22, 2023. At the August 22, 2023 m