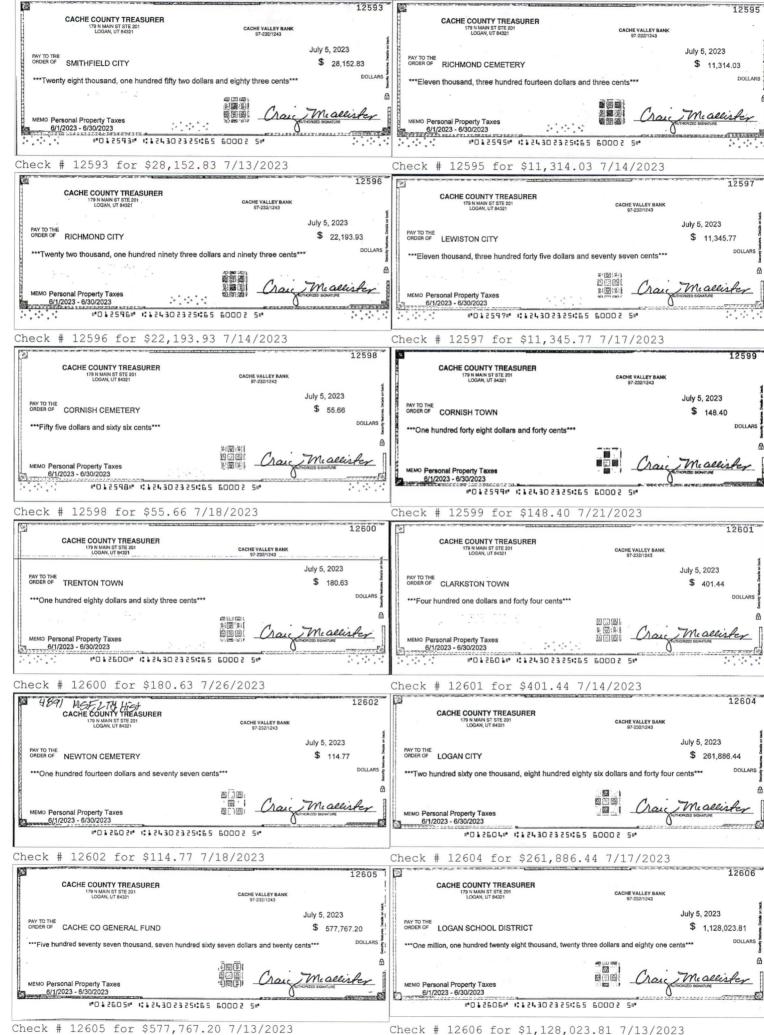

|                                                                                                                                                  |
| DATEBALANCE 06/30 4,421,038.67 07/03 4,468,764.75 07/05 4,508,290.74 07/06 4,529,885.51 07/07 4,619,538.18 07/10 4,644,322.23 07/11 5,335,012.20 | DATEBALANCE 07/12 5,442,882.02 07/13 1,345,206.39 07/14 1,251,210.35 07/17 981,332.19 07/18 984,558.81 07/19 994,775.69 07/20 1,074,528.97 | DATEBALANCE 07/21 1,077,094.79 07/24 1,082,408.41 07/25 1,122,872.40 07/26 1,204,919.99 07/27 1,221,956.43 07/28 1,223,910.43 07/31 1,391,220.01 |

133

AN (\*) DENOTES GAP IN CHECK NUMBERS









Deposit for \$2,120.00 on 7/20/2023



Deposit for \$297.62 on 7/31/2023



















Check # 12663 for \$150.00 7/21/2023



#### IN CASE OF ERRORS OR QUESTIONS ABOUT YOUR ELECTRONIC TRANSFERS

If you need more information about an electronic transfer appearing on this statement or if you think your statement or receipt is wrong please telephone or write us as soon as possible at the phone number or address designated on the front of this statement. We must hear from you no later than 60 days after we sent you the first statement on which the error or problem appeared.

- (1) Tell us your name and account number (if any).
- (2) Describe the error or transfer you are unsure about and explain as clearly as you can why you believe there is an error or why you need more information.
- (3) Tell us the dollar amount of the suspected error.

We will investigate your c