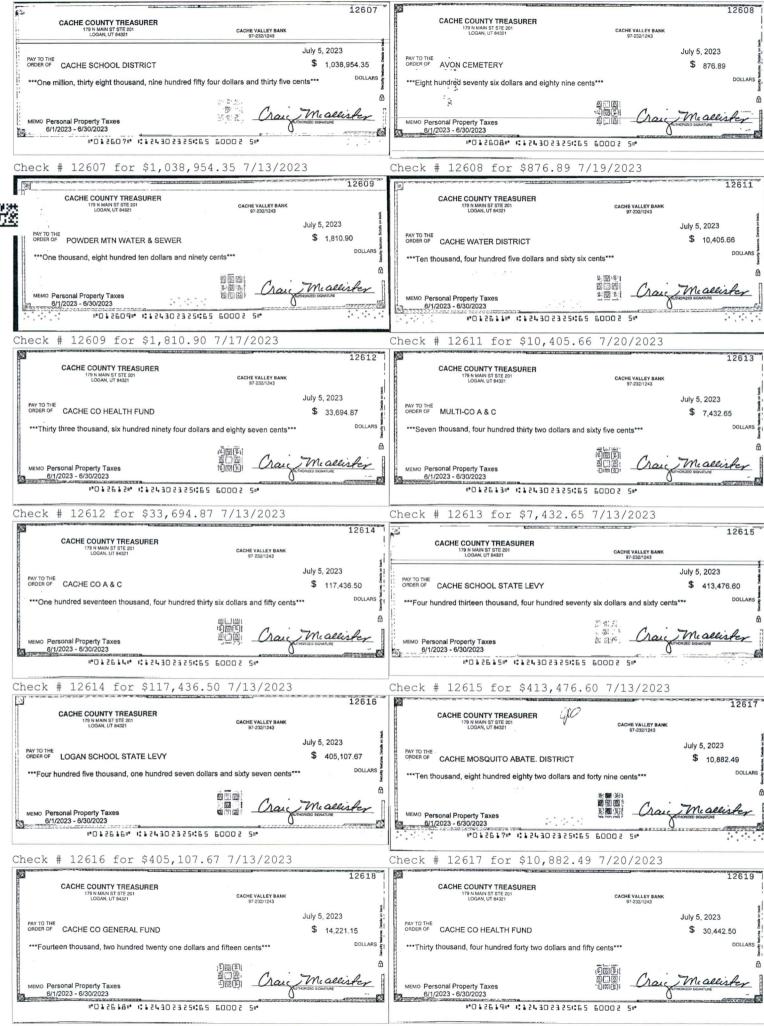

|                                                                                                                                                  |
| DATEBALANCE 06/30 4,421,038.67 07/03 4,468,764.75 07/05 4,508,290.74 07/06 4,529,885.51 07/07 4,619,538.18 07/10 4,644,322.23 07/11 5,335,012.20 | DATEBALANCE 07/12 5,442,882.02 07/13 1,345,206.39 07/14 1,251,210.35 07/17 981,332.19 07/18 984,558.81 07/19 994,775.69 07/20 1,074,528.97 | DATEBALANCE 07/21 1,077,094.79 07/24 1,082,408.41 07/25 1,122,872.40 07/26 1,204,919.99 07/27 1,221,956.43 07/28 1,223,910.43 07/31 1,391,220.01 |

133

AN (\*) DENOTES GAP IN CHECK NUMBERS









Deposit for \$2,120.00 on 7/20/2023



Deposit for \$297.62 on 7/31/2023



















Check # 12663 for \$150.00 7/21/2023



#### IN CASE OF ERRORS OR QUESTIONS ABOUT YOUR ELECTRONIC TRANSFERS

If you need more information about an electronic transfer appearing on this statement or if you think your statement or receipt is wrong please telephone or write us as soon as possible at the phone number or address designated on the front of this statement. We must hear from you no later than 60 days after we sent you the first statement on which the error or problem appeared.

- (1) Tell us your name and account number (if any).
- (2) Describe the error or transfer you are unsure about and explain as clearly as you can why you believe there is an error or why you need more information.
- (3) Tell us the dollar amount of the suspected error.

We will investigate your com