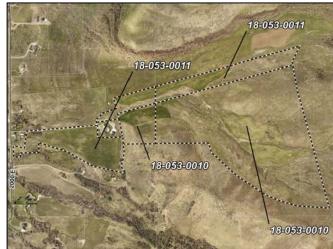

Agent: SandaLee Douglas Parcel ID#: 09-027-0006

**Staff Recommendation:** None **Type of Action:** Legislative

Land Use Authority: Cache County Council

**Location** Reviewed by Angie Zetterquist

**Project Address:** Acres: 32.67

13165 N. Mountain Home Road

Cove

Current Zoning: Proposed Zoning: Agricultural (A10) Rural 5 (RU5)

**Surrounding Uses:** 

North – Agricultural/Residential South – Agricultural/Residential

East – Agricultural West – Agricultural

3 August 2023 2 of 8

- iii. The proposed RU5 zone allows a maximum density of 1 lot for every 5 acres, whereas the current A10 zone allows a maximum density of 1 lot for every 10 acres. With approximately 32.67 acres of property, the subject property could be divided into a maximum potential of 3 buildable lots under the current A10 Zone standards, including the parcel with an existing single-family dwelling. A rezone to RU5 may allow up to a maximum potential of 6 buildable lots.
- iv. Schedule of Zoning Uses: Under the current County Land Use Ordinance, the RU5 Zone is more restrictive in the uses allowed when compared to the Agricultural (A10) Zone. There are no uses that are allowed as a permitted or conditional use within the RU5 Zone that are not allowed as a permitted or conditional use within the A10 Zone. The following uses are conditional uses in the A10 Zone but are not allowed in the RU5 Zone:
  - Agricultural Manufacturing
  - Recreational Facility
  - Cemetery
  - Private Airport
  - Concentrated Animal Feed Operation
  - Livestock Auction Facility
  - Topsoil Extraction
- v. Adjacent uses: The properties immediately adjacent to the subject rezone are primarily used for agriculture with a few single family dwellings.
- vi. Annexation Areas: The subject property is not located within any municipal future annexation area.