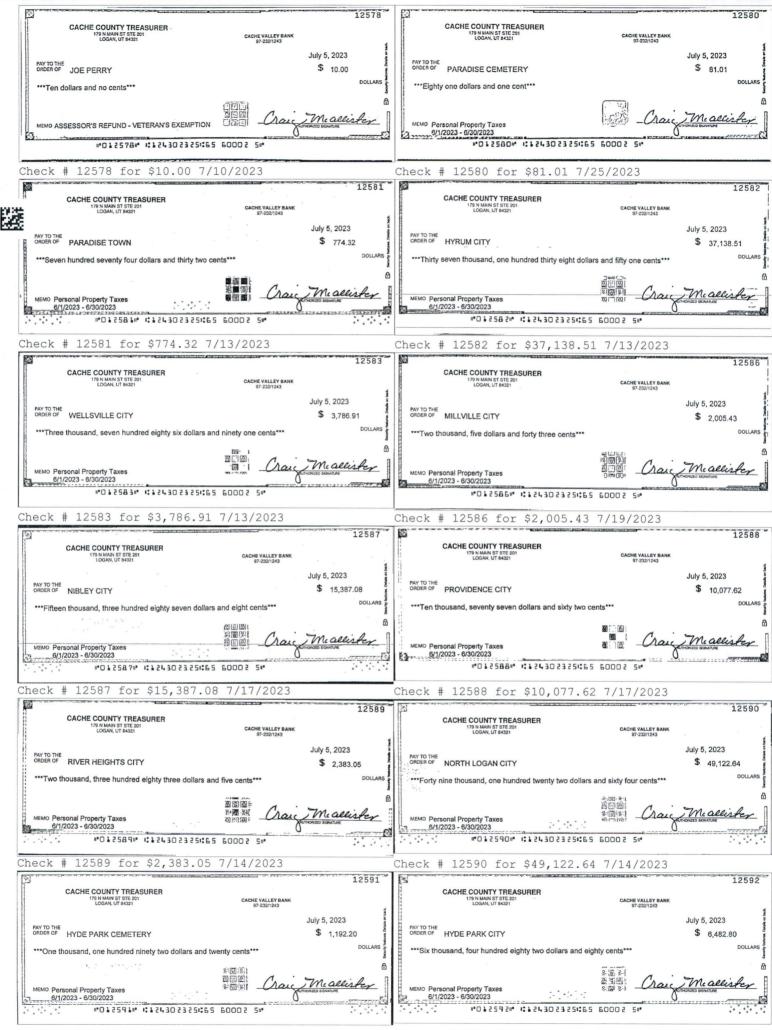

|                                                                                                                                                  |
| DATEBALANCE 06/30 4,421,038.67 07/03 4,468,764.75 07/05 4,508,290.74 07/06 4,529,885.51 07/07 4,619,538.18 07/10 4,644,322.23 07/11 5,335,012.20 | DATEBALANCE 07/12 5,442,882.02 07/13 1,345,206.39 07/14 1,251,210.35 07/17 981,332.19 07/18 984,558.81 07/19 994,775.69 07/20 1,074,528.97 | DATEBALANCE 07/21 1,077,094.79 07/24 1,082,408.41 07/25 1,122,872.40 07/26 1,204,919.99 07/27 1,221,956.43 07/28 1,223,910.43 07/31 1,391,220.01 |

133

AN (\*) DENOTES GAP IN CHECK NUMBERS









Deposit for \$2,120.00 on 7/20/2023



Deposit for \$297.62 on 7/31/2023



















Check # 12663 for \$150.00 7/21/2023



#### IN CASE OF ERRORS OR QUESTIONS ABOUT YOUR ELECTRONIC TRANSFERS

If you need more information about an electronic transfer appearing on this statement or if you think your statement or receipt is wrong please telephone or write us as soon as possible at the phone number or address designated on the front of this statement. We must hear from you no later than 60 days after we sent you the first statement on which the error or problem appeared.

- (1) Tell us your name and account number (if any).
- (2) Describe the error or transfer you are unsure about and explain as clearly as you can why you believe there is an error or why you need more information.
- (3) Tell us the dollar amount of the suspected error.

We will investigate your