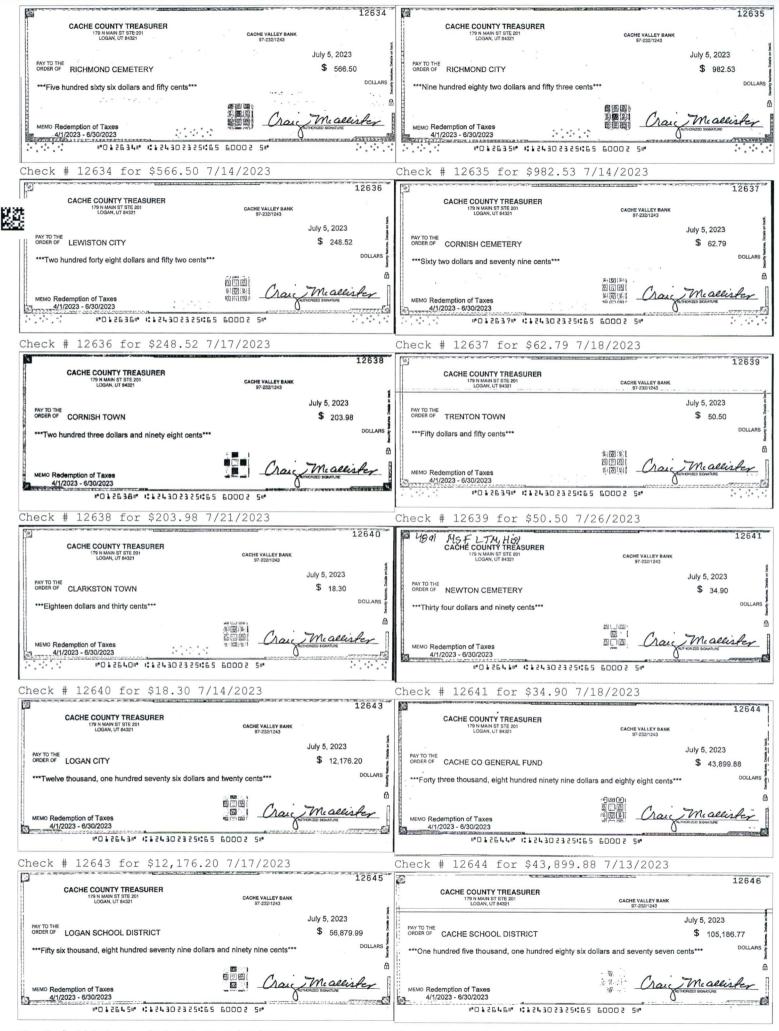

#### 11. Other Business 2:41:35

a. Providence Sauerkraut Days Parade August 17, 2023 at 5:00 pm

b. Wellsville Founders Day Parade September 4, 2023

c. USACCC Fall Conference September 7-8, 2023 at Ruby's Inn