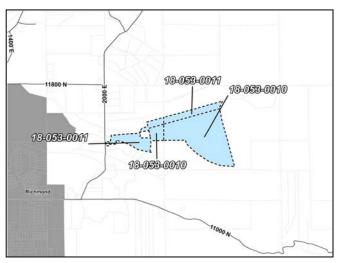

Agent: SandaLee Douglas Parcel ID#: 09-027-0006

**Staff Recommendation:** None **Type of Action:** Legislative

Land Use Authority: Cache County Council

**Location** Reviewed by Angie Zetterquist

**Project Address:** Acres: 32.67

13165 N. Mountain Home Road

Cove

Current Zoning: Proposed Zoning: Agricultural (A10) Rural 5 (RU5)

**Surrounding Uses:** 

North – Agricultural/Residential South – Agricultural/Residential

East – Agricultural West – Agricultural

### A. Request description

- 1. A request to rezone 32.67 acres from the Agricultural (A10) Zone to the Rural 5 (RU5) Zone.
- 2. This rezone may allow the parcel to be legally divided into a maximum potential of 6 separate lots as part of a subdivision process. The current A10 Zone allows for a maximum of 3 buildable lots.
- 3. Staff has identified general information as pertains to the subject property to assist the Planning Commission and County Council in arriving at a decision. This information is reflected in the attached map (Attachment A) and in the following text:

3 August 2023 2 of 8

- iii. The proposed RU5 zone allows a maximum density of 1 lot for every 5 acres, whereas the current A10 zone allows a maximum density of 1 lot for every 10 acres. With approximately 32.67 acres of property, the subject property could be divided into a maximum potential of 3 buildable lots under the current A10 Zone standards, including the parcel with an existing single-family dwelling. A rezone to RU5 may allow up to a maximum potential of 6 buildable lots.
- iv. Schedule of Zoning Uses: Under the current County Land Use Ordinance, the RU5 Zone is more restrictive in the uses allowed when compared to the Agricultural (A10) Zone. There are no uses that are allowed as a permitted or conditional use within the RU5 Zone that are not allowed as a permitted or conditional use within the A10 Zone. The following uses are conditional uses in the A10 Zone but are not allowed in the RU5 Zone:
  - Agricultural Manufacturing
  - Recreational Facility
  - Cemetery
  - Private Airport
  - Concentrated Animal Feed Operation
  - Livestock Auction Facility
  - Topsoil Extraction
- v. Adjacent uses: The properties immediately adjacent to the subject rezone are primarily used for agriculture with a few single family dwellings.
- vi. Annexation Areas: The subject property is not located within any municipal future annexation area.