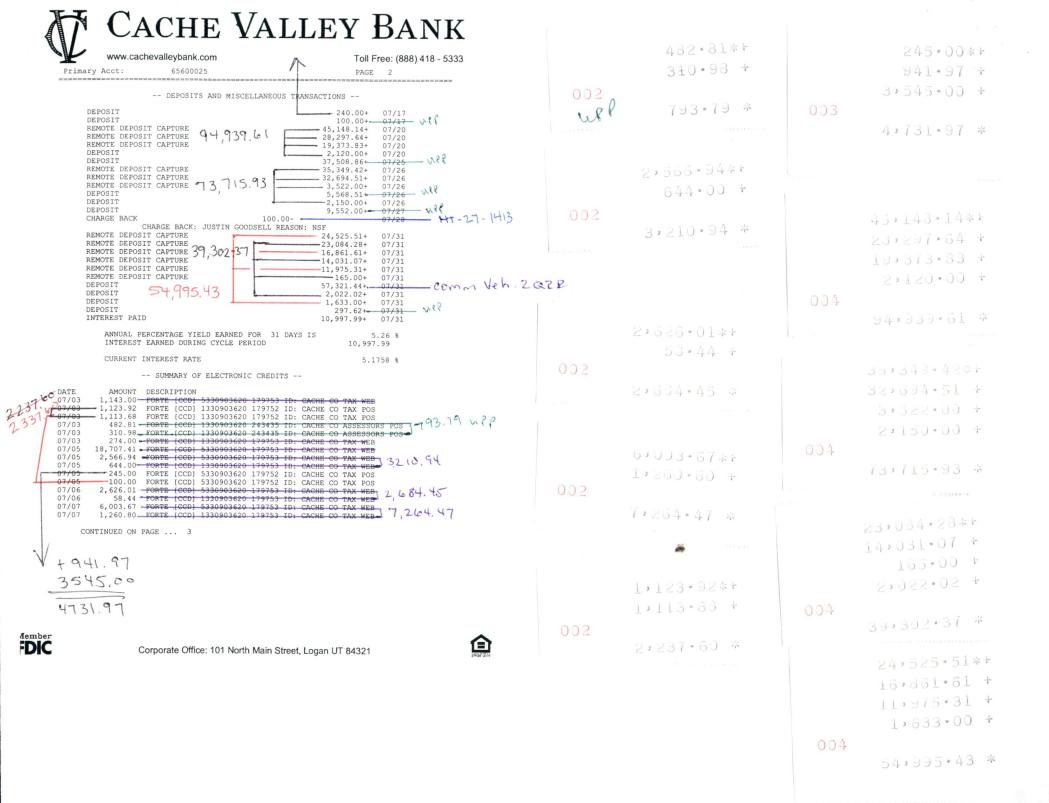

07/13
                                                 1,745.00+
DEPOSIT
                                                            07/13
DEPOSIT
                                                 2,019.57+
                                                            07/14
REMOTE DEPOSIT CAPTURE
                                                31,886.44+ 07/17
REMOTE DEPOSIT CAPTURE
                                                13,661.38+ 07/17
DEPOSIT
                                                 1,625.00+ -07/17
CONTINUED ON PAGE ... 2
                                       45,787.82
```

```
52,195.07*+
16,968.00 +
847.00 +
1,781.00 +

004

71,791.07 *

44,890.35*+
44,036.84 +
14,548.15 +
1,745.00 +
```

105,280.34 \*

31.335.44\*+ 13.631.33 + 240.00 +

45,707.02 \*

FDIC

鱼



|        | F CARSEN III